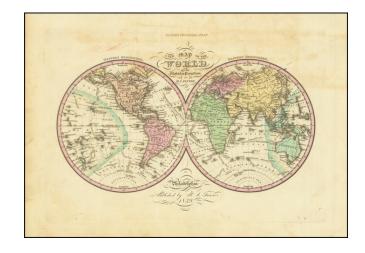

## **Description:**

Attractive double hemisphere map of the world from the first edition of Tanner's *Universal Atlas*.

The Antarctic regions are just now being discovered. Includes the routes of James Cook on his three voyages around the world.