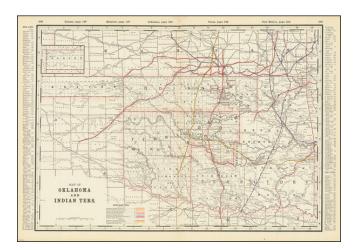

## **Description:**

Detailed Railroad map of Oklahoma and Indian Territories, published by George Cram for his Standard American Railway Atlas.

The map shows towns, railroads, railroad stations, township surveys, counties, Indian Tribal Reservations, etc.

Includes a color coded list of 9 railroads operating in the region.