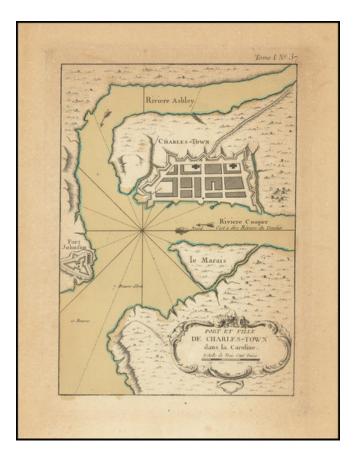

### One of the Earliest Obtainable Maps of Charleston, South Carolina.

Detailed antique map of the area around Charleston from Bellin's La Petit Atlas Maritime.

The map shows the Ashley River, Charleston (including the fortifications designed by De Brahm), Fort Johnson, the Cooper River and other details.

One of the earliest obtainable maps of Charleston.