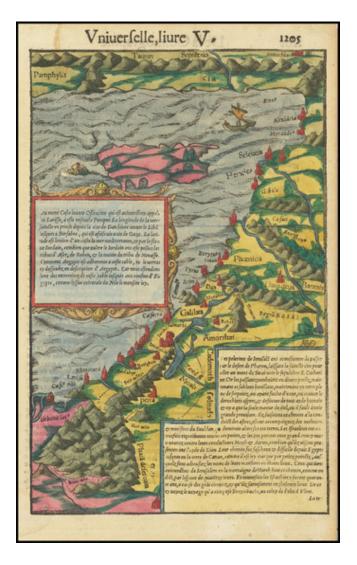

## **Description:**

Detailed map of the region from Cyprus and Cilicia to Mount Sinai and Medina,, from Munster's Cosmography.

A very detailed map of the region, showing towns, mountains, rivers, etc. plus sailing vessels and other embellishments. Munster's Cosmography was one of the most influential georgraphical works of the 16th Century. It was published in a number of editions over a half century and was continuously revised and updated to include new illustrations and updated information.