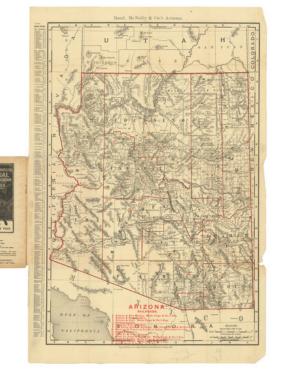

### Separately Published Map of Arizona Territory

Highly detailed map of Arizona Territory, 11 years prior to Statehood.

The map shows post offices, railroads, towns, roads, mines and mining regions, Indian Reservations and Trails, mountains, rivers and creeks, etc.

Includes an extensive pocket and shipper's guide, filled with commercial information.