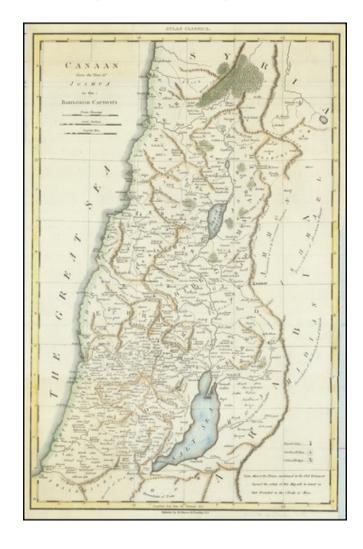

## Canaan from the Time of Joshua to the Babylonish Captivity

**Stock#:** 87084

Map Maker: Robinson & Franklin Co. /

Wilkinson

Date: 1830 circa
Place: New York
Color: Hand Colored

**Condition:** VG

**Size:** 11 x 17 inches

## **Description:**

Biblical map of Canaan, after Robert Wilkson's map of the same title. The map shows the Twelve Tribes of Israel and many other lands, including Sharon Plain, Philistia, and Amalek.