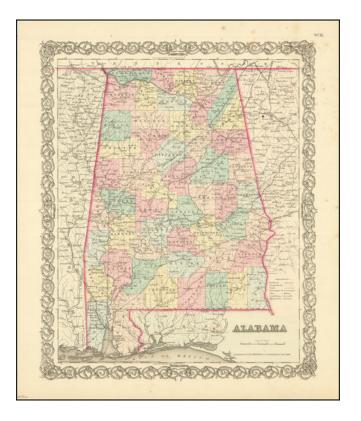

## **Description:**

Detailed map of Alabama, published by JH Colton.

The map is hand colored by counties, and shows roads, railroads, towns, villages, post offices, canals, rivers, lakes, stations and a host of other details. Decorative border.

A terrific regional map, from JH Colton, one of the most prolific American mapmakers of the mid-19th Century.