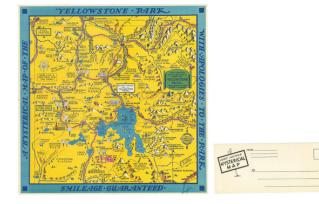

## A Hysterical Map Of The Yellowstone Park -- With Apologies To The Park -- Smileage Guaranteed [with mailer]

Stock#:87036Map Maker:Lindgren Brothers

Date:1936Place:Spokane, WAColor:ColorCondition:VGSize:15.75 x 16 inches

## **Description:**

**Price:** 

"Hatched & Scratched by Jolly Lindgren," this comic pictorial map is full of puns and comic vignettes related to Yellowstone and environs.

The Lindgren Brothers issued a number of other silly whimsical maps of national parks and other parts of the West. This is one of two Yellowstone maps.