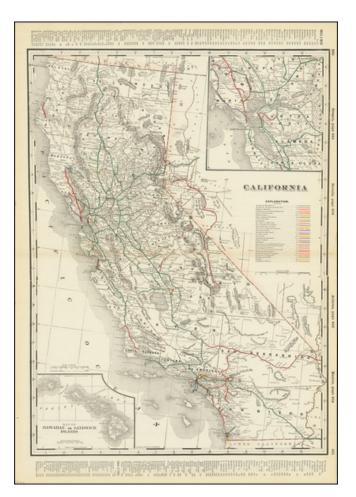

## **Description:**

Highly detailed map of California, from a rare early edition of Cram's Standard American Railway Atlas.

Shows counties, railroads, railway stations, township surveys, mountains, rivers, lakes, and a host of other early details. Also shows county seats, Money Order Post Offices and other commerce details.

One of the best large format commercial atlas map of the period