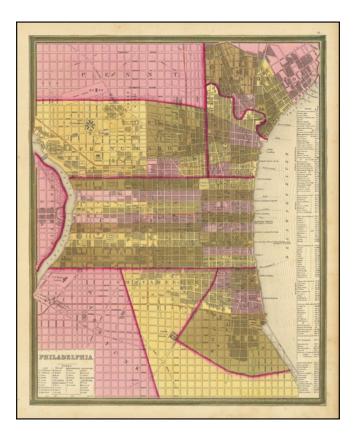

## Philadelphia

| Stock#:           | 87007              |
|-------------------|--------------------|
| Map Maker:        | Mitchell           |
| Date:             | 1846               |
| Place:            | Philadelphia       |
| Color:            | Hand Colored       |
| <b>Condition:</b> | VG+                |
| Size:             | 12.5 x 15.5 inches |
| Price:            | SOLD               |

## **Description:**

Detailed and interesting map of Philadelphia, published by SA Mitchell in 1846 and engraved by Burroughs.

The map is hand colored apparently by Wards, although curiously so.

Includes an index of public buildings, hotels, churches (including a Jewish Synagogue) and banks.