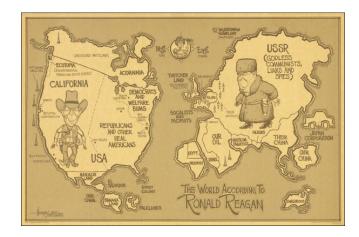

## **Description:**

Lively political satire map, depicting the World According to Ronald Reagan.

This is the second of two Reagan's World maps, the first published in 1982, showing different political humor.

A classic look at satirical political humor from the 1980s.

David Horsey was an illustrator working for the Seattle Post Intelligencer. This was his second Reagan's World map, the first is illustrated here: