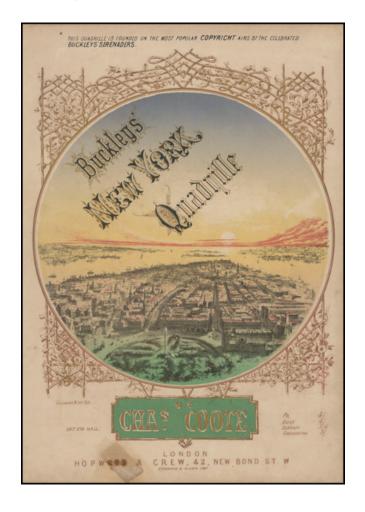

## [ New York City View - Sheet Music ] Buckley's New York Quadrille

**Stock#:** 86973

Map Maker: Concanen & Lee

Date: 1850 circa Place: London

**Color:** Hand Colored

**Condition:** VG+

**Size:** 9.5 x 13 inches

## **Description:**

Title and 8 pages of sheet music for the performance of Buckley's New York Quadrille, with Lyrics by Charles A. Coote.

Published by Hopwood & Crew, New Bond Street, London, the image includes a nice birdseye view of New York looking south over Washington Square Park toward Battery Park and Governor's Island.