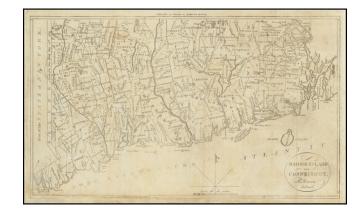

## Rhode Island and Connecticut. H. Harris delinit.

**Stock#:** 86971 **Map Maker:** Morse

Date: 1796Place: BostonColor: Uncolored

**Condition:** VG

**Size:**  $13.5 \times 8$  inches

**Price:** \$ 275.00

## **Description:**

One of the earliest obtainable American published maps of Connecticut & Rhode Island.

Shows counties, townships, towns, rivers, islands, roads, points and many other details.

Issued in Morse's American Universal Geography.