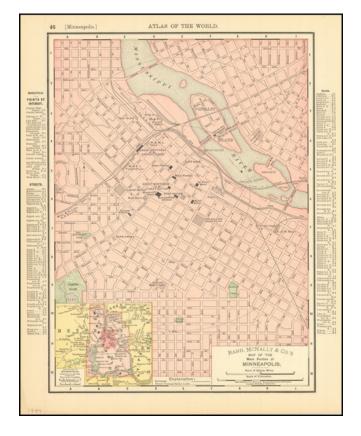

## Rand McNally & Co's Map of the Main Portion of Minneapolis

**Stock#:** 86937

Map Maker: Rand McNally & Company

Date: 1897Place: ChicagoColor: Condition: VG+

**Size:** 9.25 x 12.5 inches

**Price:** \$ 125.00

## **Description:**

Nice antique Rand McNally map of Minneapolis, centered on Bridge Square or the Gateway District, with an inset outlining the mapped area and city limits within Hennepin County. Two city hall buildings are mapped, the earlier one at the intersection of Hennepin and Nicollet Avenues and the one still in use today on South 5th St. between 3rd and 4th avenues.