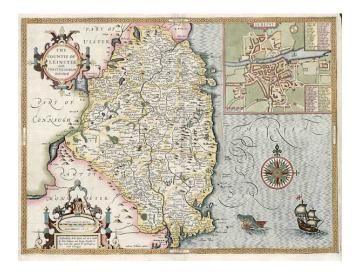

## **Description**:

Early example of Speed's map of the County of Leinster, which includes this remarkable early plan of Dublin, a sea monster, sailing ship and decorative compass rose. One of the earliest obtainable maps of the county and perhaps the most attractive. Minor restorations at the top and bottom centerfolds, just entering the printed image, but not touching the map itself. Normally a \$2000 map.