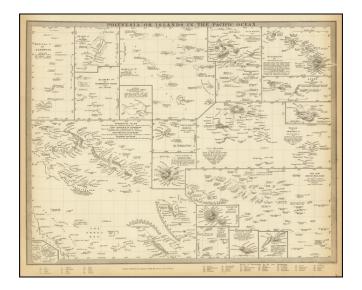

## Barry Lawrence Ruderman Antique Maps Inc.

7407 La Jolla Boulevard La Jolla, CA 92037

www.raremaps.com

(858) 551-8500 blr@raremaps.com

Polynesia, or Islands In the Pacific Ocean

| Stock#:<br>Map Maker: | 86850<br>SDUK    |
|-----------------------|------------------|
| Date:                 | 1840             |
| Place:                | London           |
| Color:                | Uncolored        |
| <b>Condition:</b>     | VG               |
| Size:                 | 15.5 x 12 inches |
| Price:                | SOLD             |

## **Description:**

Highly detailed map of the Polynesian Islands.

The Society for the Diffusion of Useful Knowledge was active from the 1830s through the 1860s and published some of the best regional maps of the era.