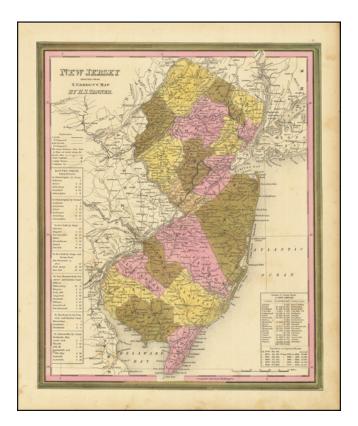

## New Jersey Reduced From T. Gordon's Map. By H.S. Tanner.

| Stock#:<br>Map Maker: | 86847<br>Tanner  |
|-----------------------|------------------|
| Date:                 | 1839             |
| Place:                | Philadelphia     |
| Color:                | Hand Colored     |
| <b>Condition:</b>     | VG+              |
| Size:                 | 12 x 14.5 inches |
| Price:                | SOLD             |

## **Description:**

A detailed and attractive map of New Jersey, hand-colored by county, showing roads, canals, towns, steamship routes and other interesting details.

Includes railroads and proposed railroads and a number of tables of distances, stage routes, canal routes and populations.