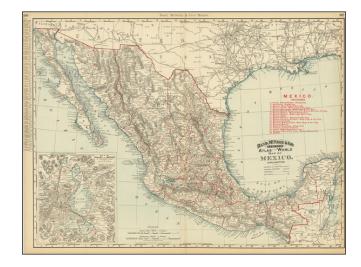

## Rand, McNally & Co.'s Indexed Atlas of the World Map of Mexico

**Stock#:** 86841

Map Maker: Rand McNally & Company

Date: 1896Place: ChicagoColor: Condition: VG+

**Size:** 26 x 19 inches

**Price:** SOLD

## **Description:**

Rand McNally's large double-page atlas map of Mexico, showing the country in fine detail at the end of the 19th century.

The map shows all of the country's railroads and includes a large inset of Mexico City and the Valley of Mexico in the lower left. The populations of major cities are labeled to the left of the map. The sea is attractively shaded in blue.