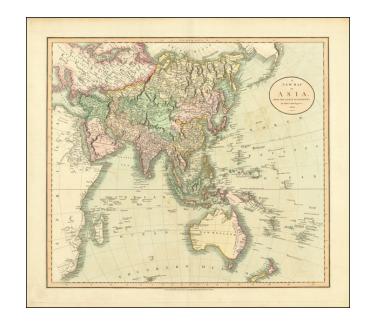

## A New Map of Asia, From The Latest Authorities . . . 1806 [with Australia, New Zealand, etc]

**Stock#:** 86838 **Map Maker:** Cary

Date: 1806
Place: London
Color: Hand Colored

**Condition:** VG+

**Size:** 20.5 x 18 inches

## **Description:**

Interesting map of Asia and Oceana, colored by regions, published by John Cary in London.

Extends to the East Coast of Africa and the Mediterraean in the west and to New Zealand and the Friendly Islands in the East. A bit of Alaska shown.