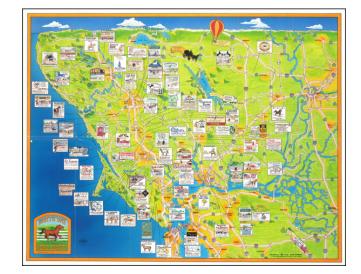

## [Northern California] North Bay Horse Country

**Stock#:** 86802

Map Maker: Town Graphics

**Date:** 1992

**Place:** Woodinville, WA

**Color:** Color **Condition:** VG+

**Size:** 24 x 18 inches

**Price:** \$ 175.00

## **Description:**

Detailed promotional map of Northern California, advertising the horse riding facilities in the region.

The map extends from Stockton and the South Bay to Clear Lake and Lake Sonoma, with illustrated advertising for riding schools, stables, hotels, feed stores, and other horse related advertising.