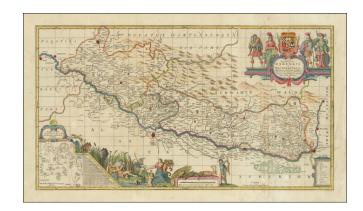

## [Upper Rhine River] Vera totius Marchionatus Badensis et Hochbergensis ceterorumque Ducatuum Landravionatuum . . . .

**Stock#:** 86776

Map Maker: Valk & Schenk

**Date:** 1690

Place: Amsterdam
Color: Hand Colored

## **Description:**

Valk and Schenk's map of the region centered on the Upper Rhine River.

The map is oriented with east at the top and tracks the course of the Rhine River from Lauffenberg, Rheinblden and Basel in Switzerland to Speyer and includes over 20 coats of arms.