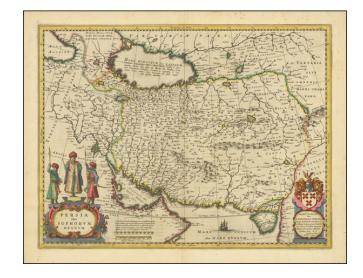

### A Map of Persia From the Golden Age of Dutch Cartography

Fine hand-colored example of Willem Janszoon Blaeu's map of Kingdom of Persia.

The map extends from the Eastern Mediterranean to Tacalistan and the Indus River and the Dalanguer Mountains and the Cabul Region, with the Red Sea and the Persian Gulf in the South and Caspian and Tartaria in the North.

A very detailed and highly decorative map, with dedication cartouche, decorative title cartouche, and sailing ships.