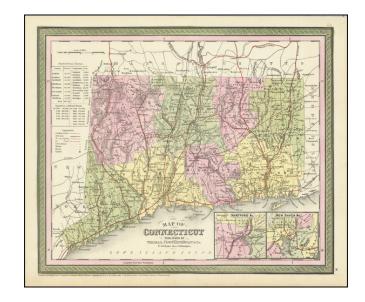

## **Description:**

Detailed and interesting map of Connecticut, hand colored by county and showing towns, rivers, bays, lakes, railroads, roads, distances, etc.

Tables of populations by county and showing growth of population since 1701.

A nice example of this increasingly difficult to obtain pre-Civil War map.

Insets of Hartford and New Haven.