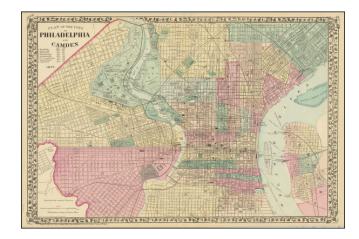

## Plan of the City of Philadelphia and Camden. 1876

**Stock#:** 86734 **Map Maker:** Mitchell Jr.

**Date:** 1877

Place: Philadelphia Colored Hand Colored

**Condition:** VG+

**Size:** 22 x 14.5 inches

**Price:** \$ 175.00

## **Description:**

Scarce map of Philadelphia, hand colored by wards, and showing streets, parks, buildings, depots, public buildings, wharfs, roads, islands, ferry crossings, etc.

This is a very unique format of the map, which appeared only briefly in Mitchell's *New General Atlas*. Beautiful wash color example.