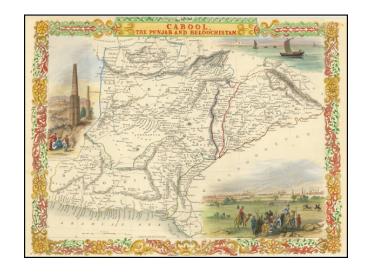

## Cabool, The Punjab and Beloochistan

**Stock#:** 86728 **Map Maker:** Tallis

Date: 1851 Place: London

**Color:** Hand Colored

**Condition:** VG+

**Size:** 13 x 10.5 inches

**Price:** SOLD

## **Description:**

Nice example of this decorative regional map, covering Afghanistan and part of Pakistan.

Decorative Vignettes of Boats on the Indus, Lahore and Sulton Mahmoud's Minars and Fortress, Ghuznee. Engraved for *R. Montgomery Martin's Illustrated Atlas*. Tallis was one of the last great decorative map makers. His maps are prized for the wonderful vignettes of indigenous scenes, people, etc.