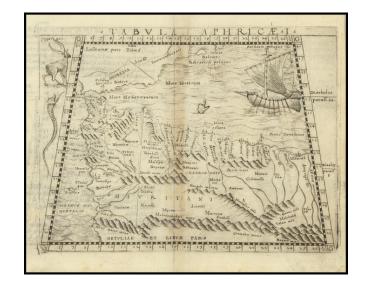

## Tabula Aphricae I (Morocco & Southeast Spain)

**Stock#:** 86720 **Map Maker:** Gastaldi

Date: 1548Place: VeniceColor: Uncolored

**Condition:** VG

**Size:** 7.5 x 5.25 inches

**Price:** \$ 345.00

## **Description:**

Early map of part of North Africa and Spain, primarily focusing on the region from modern day Morocco and the Balearic Islands to the Pillars of Hercules.

Embellished is a sailing ship, sea monster and several curious animals. Gastaldi's atlas was the first widely disseminated edition of Ptolemy and the first miniature edition. It was issued in only one edition.