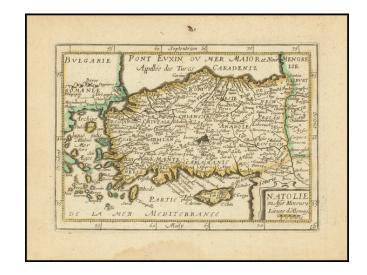

## Natolie ou Asie Mineure (shows Cyprus)

**Stock#:** 86716 **Map Maker:** De Fer

**Date:** 1651 circa **Place:** Paris

**Color:** Hand Colored

**Condition:** VG+

**Size:**  $7.5 \times 5.5$  inches

**Price:** \$ 195.00

## **Description:**

Rare map of the Asia Minor, Cyprus and environs, published in Paris.

The map is based upon Jansson's map, published in his *Atlas Minor* in 1628. The first French version of the map was published by Jean Boisseau in 1643.