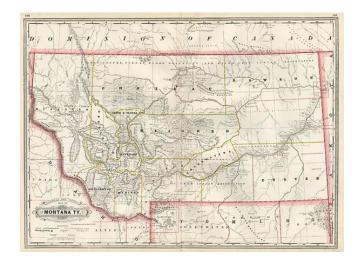

## Railroad and County Map of Montana Ty.

Stock#: 8670 Map Maker: Cram

Date: 1887Place: ChicagoColor: Outline Color

**Condition:** VG+

**Size:** 22.5 x 16 inches

**Price:** SOLD

## **Description:**

Highly detailed map, from a rare early edition of Cram's Standard American Railway Atlas. Shows counties, railroads, railway stations, township surveys, mountains, rivers, lakes, and a host of other early details. Includes the Flathead Indian Reservation. Also shows county seats, Money Order Post Offices and other commerce details. Decorative title. Cram's Standard American Railway Atlas was one of the first great large format atlases of the modern era of map publishing, and is highly sought after for its detailed information.