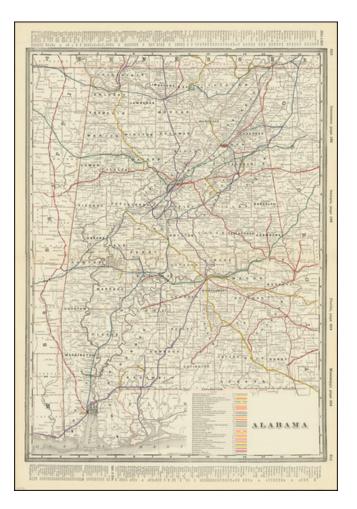

## Barry Lawrence Ruderman Antique Maps Inc.

7407 La Jolla Boulevard La Jolla, CA 92037 www.raremaps.com

(858) 551-8500 blr@raremaps.com

**Railroad and County Map of Alabama** 

| Stock#:<br>Map Maker: | 86675<br>Cram      |
|-----------------------|--------------------|
| Date:                 | 1892               |
| Place:                | Chicago            |
| Color:                | Outline Color      |
| <b>Condition:</b>     | VG+                |
| Size:                 | 16.5 x 24.5 inches |
| Price:                | \$ 145.00          |

## **Description:**

Highly detailed map of Alabama, from a rare early edition of Cram's Standard American Railway Atlas.

The map shows counties, railroads, railway stations, township surveys, mountains, rivers, lakes, and a host of other early details. Also shows county seats, Money Order Post Offices and other commerce details.

The best large format commercial atlas map of Alabama for the period.