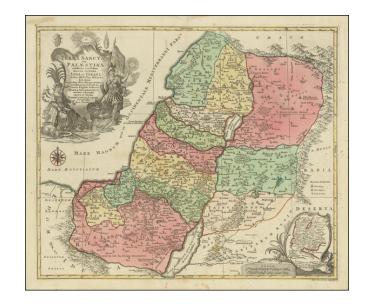

## Charta geographica Terrae Sanctae Divisa in duodecim Tribus Israelis, et exhibens accurate itinera Salvatoris Nostri Ieus Christi. Ad intellectum Historiae Sancta...

**Stock#:** 86668 **Map Maker:** Lotter

### **Illustrating Christ's Itinerary**

Fine map of Terra Sancta, the Holy Land, published in Augsburg by T.C. Lotter.

The map is colored to show the twelve tribes of Israel, illustrating the early towns, roads and other geographical features in the region.

A dashed line illustrates "Significant vias, ubi Iesus Christus commeavit." (Significant roads where Jesus Christ had effect).