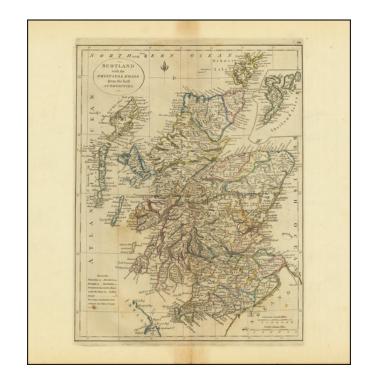

## **Description:**

A nice example of Mathew Carey's 1814 map of Scotland, one of the earliest maps of Scotland printed in America.

The map shows its counties, towns, principal roads, etc., and it has an inset of the Shetland Islands.