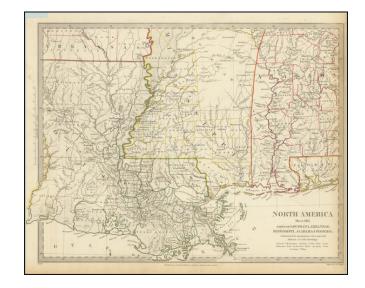

## North America Sheet XIII Parts of Louisiana, Arkansas, Mississippi, Alabama & Florida

Stock#: 86660 Map Maker: SDUK

Date: 1833
Place: London
Color: Outline Color

**Condition:** 

**Size:** 16 x 12 inches

## **Description:**

Antique map Lousiana and southern Mississippi and Alabama, published for the Society for the Diffusion of Useful Knowledge.

Detailed map of the region, showing counties, towns, rivers, roads, mountains, bridges, lakes, post offices, court houses, and a host of other information.

The Society for the Diffusion of Useful Knowledge was active from the 1830s through the 1870s and published some of the best regional maps of the era.