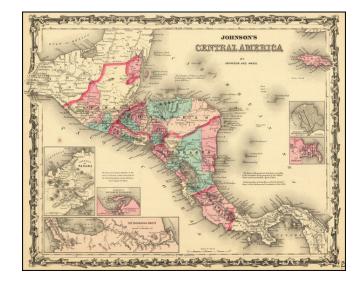

## Johnson's Central America

**Stock#:** 86643

Map Maker: Johnson & Ward

Date: 1863Place: New YorkColor: Hand Colored

**Condition:** VG+

**Size:** 16 x 12.5 inches

**Price:** \$ 145.00

## **Description:**

Detailed map of Central America, colored by provinces. Includes towns, roads, rivers, lakes, mountains, islands, etc.

Includes insets showing the Isthmus of Panama, Harbor of San Juan De Nicaragua, The Nicaragua Route, Manzanilla I. Aspinwall City Navy Bay and the City of Panama.