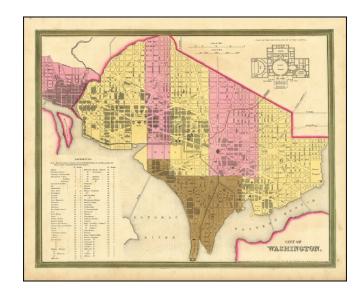

## **Description:**

Early map of Washington DC from Tanner's Universal Atlas.

Colored by ward, shows streets, buildings, bridges, railroad lines, etc.

Key to 76 main buildings and plan of the Capitol. Highly desirable early edition of this town plan.