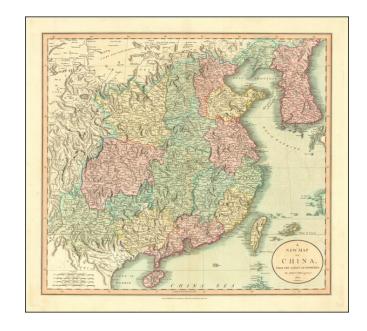

## A New Map of China, From the Latest Authorities . . . 1801

Stock#: 86640 Map Maker: Cary

Date: 1801 Place: London

**Color:** Hand Colored

**Condition:** VG+

**Size:** 20.5 x 18.5 inches

**Price:** SOLD

## **Description:**

Nice example of John Cary's striking map of China (including Korea).

Taiouan or I. Formosa is identified. Excellent topographical detail and rich vivid colors.

Fine dark impression with wide margins.