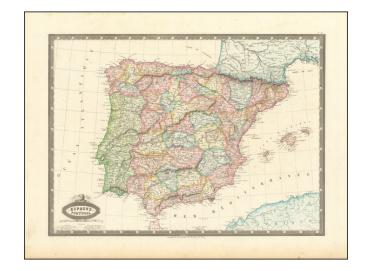

## Espagne et Portugal . . . 1860

**Stock#:** 86639 **Map Maker:** Garnier

**Date:** 1860 **Place:** Paris

**Color:** Hand Colored

**Condition:** VG+

**Size:** 18.5 x 13.5 inches

**Price:** \$ 145.00

## **Description:**

Detailed map of the Iberian Peninsula, showing roads, towns, rivers, kingdoms, mountains, lakes, etc.

Decorative title vignette and elegant wash color. Piano key border.

Garnier's *Atlas Spheroidale* is scarce on the market and one of the most decorative and interesting mid-19th Century works.