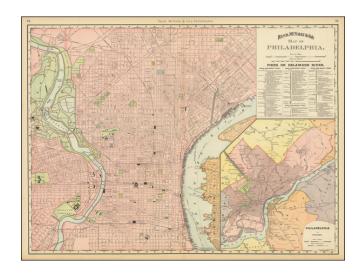

## **Description:**

Highly detailed map of Philadelphia, extending west of the Schuylkill River.

Shows roads, streets, buildings, piers, ferry's, railroads and depots, colleges, reservoirs, etc.

Beautiful large format with inset of Philadelphia and neighboring counties.