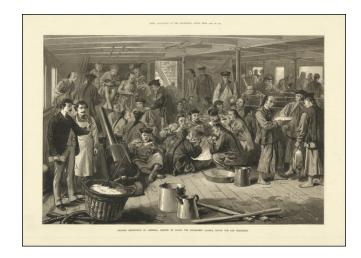

## Chinese Emigration to America: Sketch on Board the Steamship Alaska, Bound for San Francisco

**Stock#:** 86583

Map Maker: Illustrated London News

Date: 1876
Place: London
Color: Uncolored

**Condition:** VG+

## **Description:**

Scarce image of the interior of the *Steamship Alaska*, en route from xxx to California, which appeared as a "Extra Supplment" in the Apirl 29, 1876 Ilustrated London News.

The image shows a relatively well accommodated view of about 40 Chinese Men, mostly sitting and cooking, eating or reading in a large space immediately below deck. A cannon and various pots in the foreground.