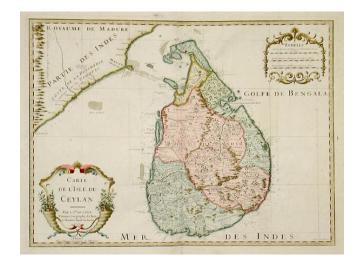

## Carte De L'Isle De Ceylan... 1722

Stock#: 8658 Map Maker: De L'Isle

**Date:** 1722 **Place:** Paris

**Color:** Hand Colored

**Condition:** VG

**Size:** 22.5 x 18.5 inches

**Price:** SOLD

## **Description:**

Striking full color example of the 1st State of De L'Isle's map of Ceylon (Sri Lanka). Excellent detail, including towns, provinces, corlas, rivers, mountains, soundings, bays, harbrods, shoals, islands, etc. Decorative cartouche. Engraved by Berey. Wide margined example.