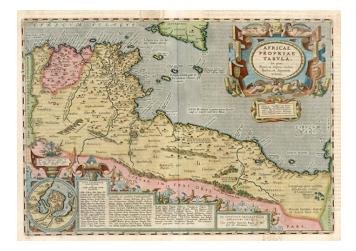

## Africae Propriae Tabula In qua, Punica regna uides; Tyrios, et Agenoris urbem ... 1590 [shows Malta]

Stock#:8657Map Maker:Ortelius

Date:1603Place:AntwerpColor:Hand ColoredCondition:VGSize:19 x 13.5 inches

## **Description:**

Interesting map of North Africa with Italy at the top center of the map and centered on Malta. An inset map of Carthage. Descriptive text to right of inset with information on the Carthaginian Wars with Rome.

From the 1603 Latin edition of Ortelius' *Parageon*. Striking large cartouche. This map was originally issued in 1590 in Ortelius' *Parergon*, a series of maps reconstructed in part from historical sources. This map was made by Ortelius based on information from Gastaldi's Africa map and on ancient sources such as Pliny (van den Broecke, p. 272).