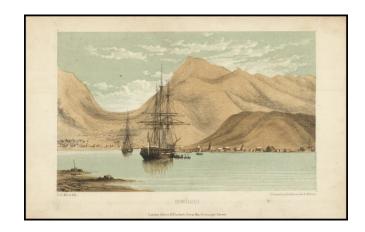

## Honolulu

Stock#: 86569 Map Maker: Hullmandel

Date: 1854 Place: London

**Color:** Hand Colored

**Condition:** VG+

**Size:**  $7 \times 5$  inches

**Price:** SOLD

## **Description:**

Rare early view of Honolulu, published in London in 1854.

The image appeared in A Sketcher's Tour Around the World, by Robert Elwes.

Honolulu is shown just 4 years after King Kamehameha III moved the permanent capital of the Hawaiian Kingdom from Lahaina to Honolulu in 1854. .