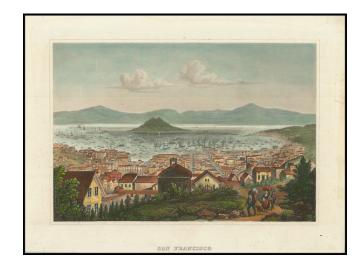

## **Description:**

Terrific steel plate engraved view of the City of San Francisco from the hills, facing the bay.

The view shows a booming town, with dozens of ships at anchor and Yerba Buena Island in the background.