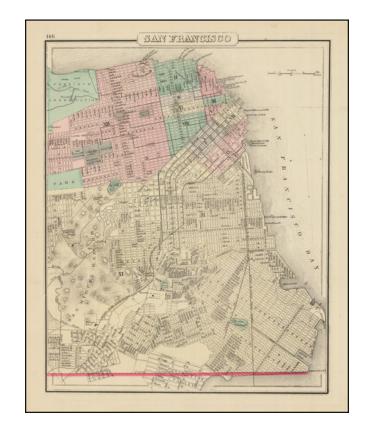

## An Early Atlas Map of San Francisco

Detailed map of San Francisco, hand-colored by wards and showing streets, docks, wharves, railroad lines, streetcar lines, parks, and many other details. Extends from Presidio Reservation to Visitation Valley.

Many interesting early landmarks including the Ocean House Toll Road, Bay View Race Course, Industrial School, etc. The earliest full-page map of the city of San Francisco to appear in a commercial atlas.