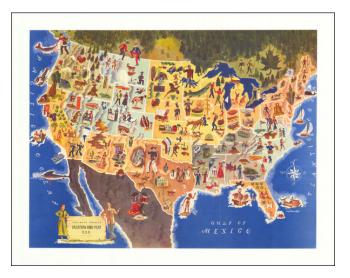

## Barry Lawrence Ruderman Antique Maps Inc.

7407 La Jolla Boulevard La Jolla, CA 92037

www.raremaps.com

(858) 551-8500 blr@raremaps.com

Trailways Presents Vacation and Play U.S.A...

| Stock#:    | 86535                |
|------------|----------------------|
| Map Maker: | Willworth Jr.        |
| Date:      | 1949                 |
| Place:     | Chicago              |
| Color:     | Color                |
| Condition: | VG                   |
| Size:      | 23.75 x 18.25 inches |
| Price:     | \$ 475.00            |

## **Description:**

Decorative pictorial map of the United States, published for National Trailways Bus System.

The map shows he fun activities, wildlife, agriculture, industry and historical monuments found across the country.