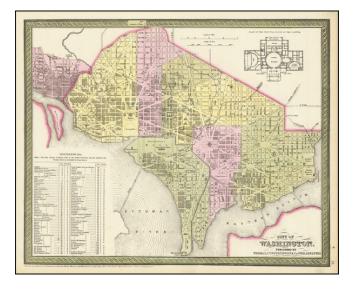

## **Description:**

Hand-colored engraved antique map of Washington, D.C., published in Philadelphia by Thomas, Cowperthwait & Co.

The map is hand-colored by ward and shows streets, buildings, bridges, railroad lines, etc.

The map provides a key to the main buildings and a plan of the Capitol.