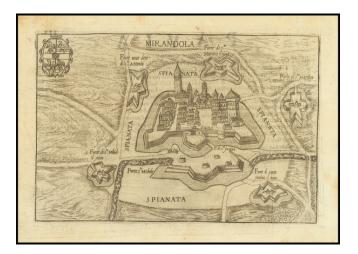

## **Description:**

Detailed view of Mirandola, which appeared in Bertelli's *Theatrum Urbium Italicarum*, first published in Venice in 1599.

Includes a striking view of the town, neighboring fortifications and fortified walls, with a large coat of arms.