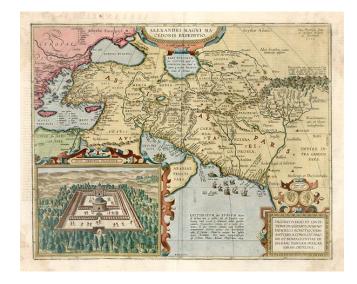

## Alexandri Magni Macedonis Expeditio

**Stock#:** 8652 **Map Maker:** Ortelius

Date: 1603
Place: Antwerp
Color: Hand Colored

**Condition:** VG

**Size:** 19 x 14 inches

**Price:** SOLD

## **Description:**

Detailed map of Alexander the Great's expedition to Macedonia. Includes an inset: Iovis Ammonis Oraculum, the oracle in Lybia which Alexander visited before he went to India. Several decorative cartouches, sailing ships, sea monsters, etc. Van den Broecke 222. Latin edition.