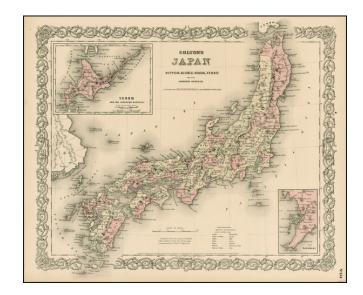

## Colton's Japan Nippon, Kiusiu, Sikok, Yesso and the Japanese Kuriles

**Stock#:** 8650 **Map Maker:** Colton

Date: 1865
Place: New York
Color: Hand Colored

**Condition:** VG

**Size:**  $15 \times 13$  inches

## **Description:**

Detailed map of Japan, colored by Praefecture, with insets of Nagasaki and Yesso. Shows towns, rivers, lakes, mountains, islands, etc. Decorative border. A terrific regional map, from JH Colton, one of the most prolific American mapmakers of the mid-19th Century.