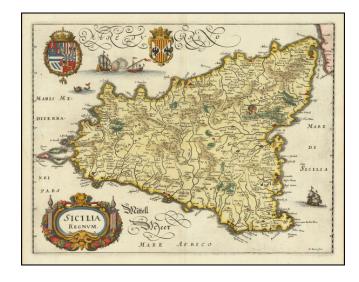

## Sicilia Regnum

**Stock#:** 86487 **Map Maker:** Merian

Date: 1640 circaPlace: FrankfurtColor: Hand Colored

**Condition:** VG+

**Size:** 14 x 10.5 inches

**Price:** SOLD

## **Description:**

Decorative antique engraved map of Sicily, including two large coats of arms, title cartouche, 3 sailing ships, and a sea monster.

The map is based upon Willem Blaeu's map of Sicily and was published in Frankfurt in 1640 by Matthias Merian.