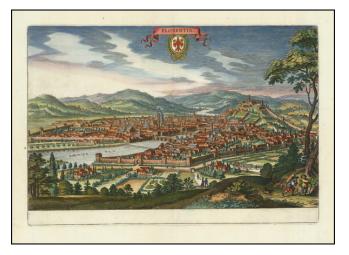

## Barry Lawrence Ruderman Antique Maps Inc.

7407 La Jolla Boulevard La Jolla, CA 92037 www.raremaps.com

(858) 551-8500 blr@raremaps.com

[Florence] Florentia

| Stock#:           | 86483           |
|-------------------|-----------------|
| Map Maker:        | Merian          |
| Date:             | 1640 circa      |
| Place:            | Frankfurt       |
| Color:            | Hand Colored    |
| <b>Condition:</b> | VG+             |
| Size:             | 13.5 x 9 inches |
| Price:            | SOLD            |

## **Description:**

Decorative birdseye view of Florence on the Arno River, from Merian's *Neuwe Archontologica Cosmica* . . . , published in the the middle of the 17th Century.

A number of the major buildings are clearly identifiable, including the Duomo in the center of town. Shows buildings, churches, bridges, fortified walls of the city, and the surrounding hillside, etc. Coat of arms and banner title.